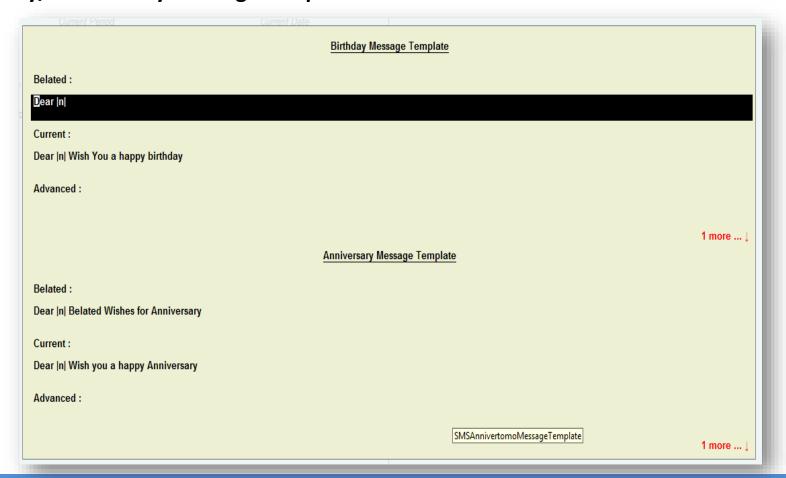

2. Dear |c|, we have raised the invoice for Rs. |a| and your current outstanding is Rs. |osc|

The following screen shot shows the Birthday Message Template and Anniversary Message Template form which gets displayed when we select YES under Enter Birthday/Anniversary Message Template?