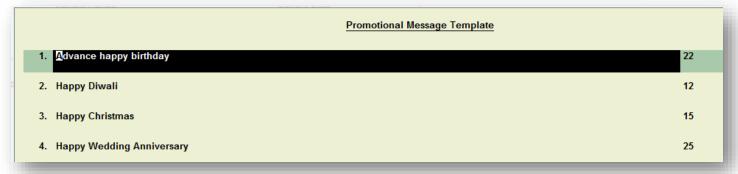

#### **Bulk Message Templates:**

❖ Gateway of Tally -> SMS Utilities -> Bulk Message Templates

- ❖ Bulk Message template is used to send SMS for so many clients at a time
- As soon as we select YES under Enter Promotional Message Template? a sub form opens
- In this sub form we enter the text for the promotional message
- ❖ We can view the number of characters typed in the message.