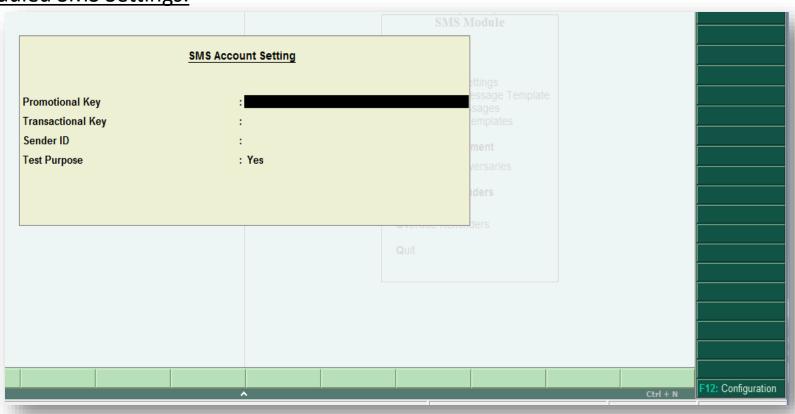

#### **SMS Account Setting:**

There are 4 fields:

- ✓ Promotional Key To send promotional messages like Birthday, Anniversary and Festivals from Excel or Ledger data
- ✓ Transactional Key & Sender Id To send transactional messages like Transaction and Outstanding details from Transaction type or Ledger data
- ✓ Test Purpose To preview the SMS we are sending. When this field is set to 'YES' SMS will not be sent to the clients.