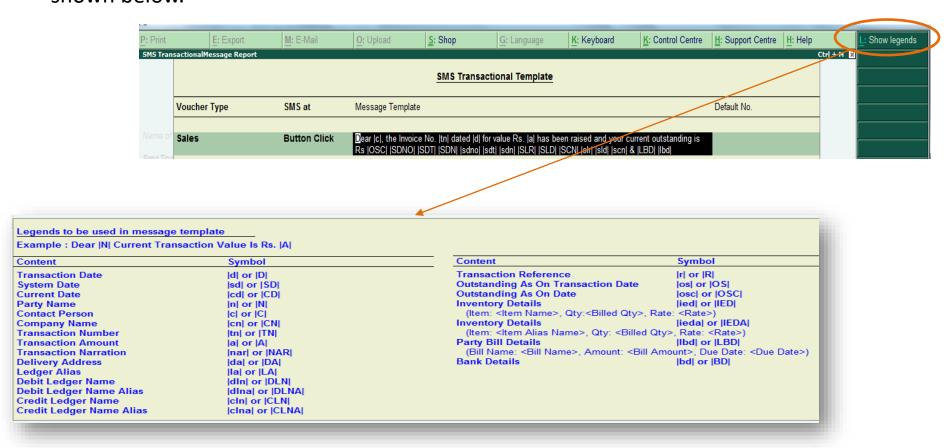

#### **Creating Templates using Legends:**

The button <u>L</u>:Show Legends helps the user to create the template in the text box as shown below.