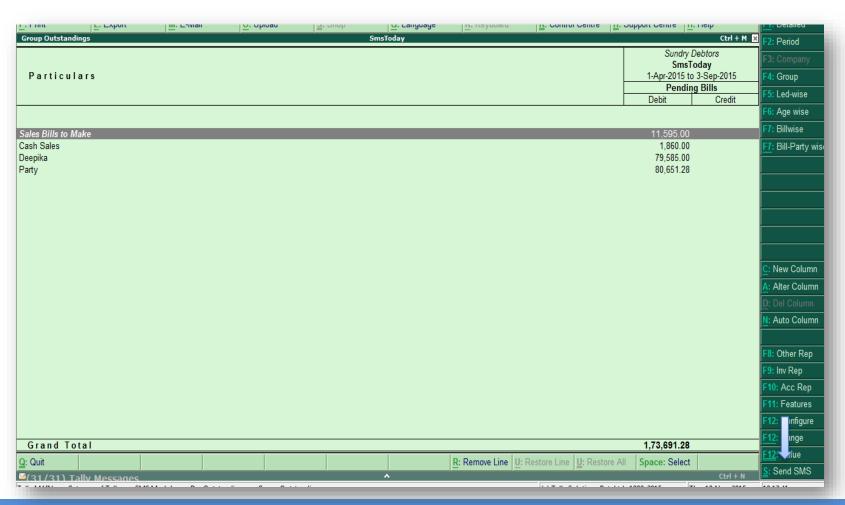

#### **Due Outstanding based on Group:**

- Click on the send SMS button indicated by arrow
- Once its done client outstanding due details will be sent to the selected group