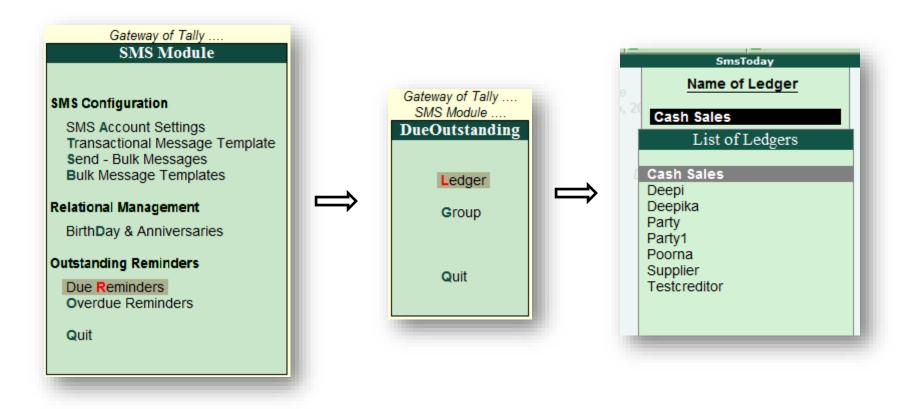

#### **Client Outstanding SMS:**

Gateway of Tally -> SMS Utilities -> Due Reminders

- Click on the send SMS button indicated by arrow
- Once its done, client outstanding details will be sent to the selected customers as SMS