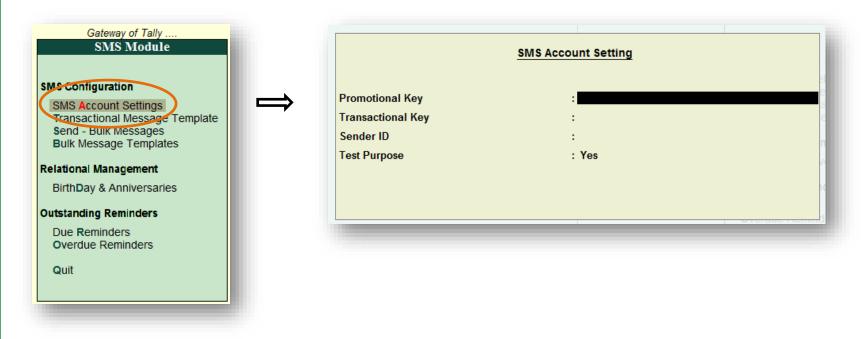

#### **Register SMS Account:**

❖ Gateway of Tally -> SMS Utilities -> SMS Account Settings

#### **SMS Account Setting:**

There are 4 fields:

- ✓ Promotional Key To send promotional messages like Birthday, Anniversary and Festivals from Excel or Ledger data
- ✓ Transactional Key & Sender Id To send transactional messages like Transaction and Outstanding details from Transaction type or Ledger data
- ✓ Test Purpose To preview the SMS we are sending. When this field is set to 'YES' SMS will not be sent to the clients.