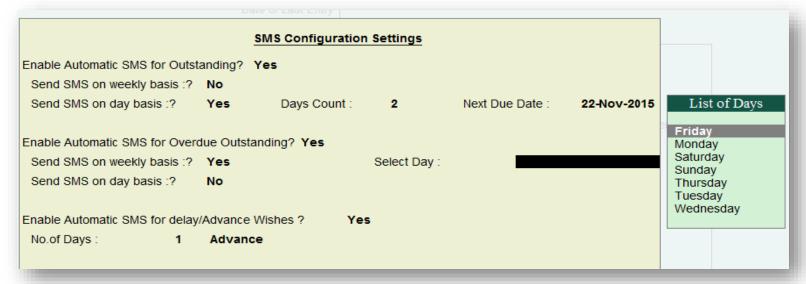

Click on the **F12: Configuration** button seen at the bottom right corner of the page

❖ When we enable this configuration, SMS is sent automatically to the client based on the scheduling

| Enable Automatic SMS for Outst<br>Send SMS on weekly basis :?<br>Send SMS on day basis :?<br>Enable Automatic SMS for Overoused SMS on weekly basis :?<br>Send SMS on day basis :? | anding? Yes Yes No due Outstanding? Yes    | Select Day       | : Frid        | ay              | List of Days  Friday  Monday Saturday Sunday Thursday Tuesday Wednesday |
|------------------------------------------------------------------------------------------------------------------------------------------------------------------------------------|--------------------------------------------|------------------|---------------|-----------------|-------------------------------------------------------------------------|
| Enable Automatic SMS for delay No.of Days : 1                                                                                                                                      |                                            | Yes              |               |                 |                                                                         |
|                                                                                                                                                                                    |                                            |                  |               |                 |                                                                         |
|                                                                                                                                                                                    | SM                                         | IS Configuration | Settings      |                 |                                                                         |
|                                                                                                                                                                                    |                                            |                  |               |                 |                                                                         |
| Enable Automatic SMS for                                                                                                                                                           |                                            | s                |               |                 |                                                                         |
| Send SMS on weekly bas                                                                                                                                                             | is:? No                                    |                  | 2             | Next Due Date : | 22 Nov-2015                                                             |
|                                                                                                                                                                                    | is:? No                                    | Days Count :     | 2             | Next Due Date : | 22-Nov-2015                                                             |
| Send SMS on weekly bas                                                                                                                                                             | is:? No<br>? Yes                           | Days Count :     | 2             | Next Due Date : | <b>22-Nov-2015</b>                                                      |
| Send SMS on weekly bas<br>Send SMS on day basis :                                                                                                                                  | is :? No<br>? Yes<br>Overdue Outstand      | Days Count :     | 2 Select Day: | Next Due Date : | >                                                                       |
| Send SMS on weekly bas<br>Send SMS on day basis :<br>Enable Automatic SMS for                                                                                                      | is :? No ? Yes  Overdue Outstand is :? Yes | Days Count :     |               |                 | >                                                                       |

❖ When the missed wishes button is clicked, SMS will be sent, based on the configuration which is set under the enable automatic SMS for delay / advance wishes?