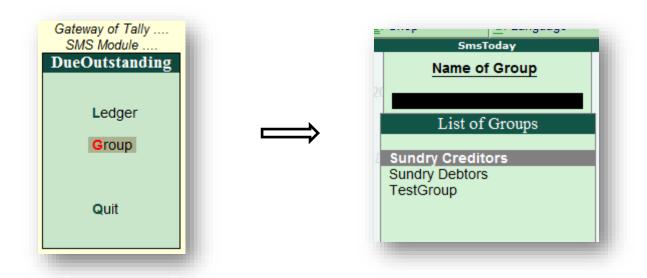

#### **Due Outstanding based on Group:**

- Click on the send SMS button indicated by arrow
- Once its done client outstanding due details will be sent to the selected group