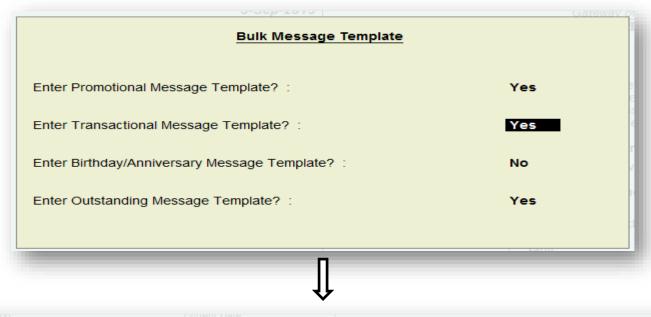

#### **Bulk Message Templates:**

❖ Gateway of Tally -> SMS Utilities -> Bulk Message Templates

- ❖ Bulk Message template is used to send SMS for so many clients at a time
- As soon as we select YES under Enter Promotional Message Template? a sub form opens
- In this sub form we enter the text for the promotional message
- ❖ We can view the number of characters typed in the message.

❖ Similarly, we can also select **YES** under **Enter Transactional Message Template?** For entering transactional message templates using legends in sub form.

Transactional Message Template

1. Dear |c|, We have delivered printing services to you on |d| for Rs. |a| against our ref. no. |tn|