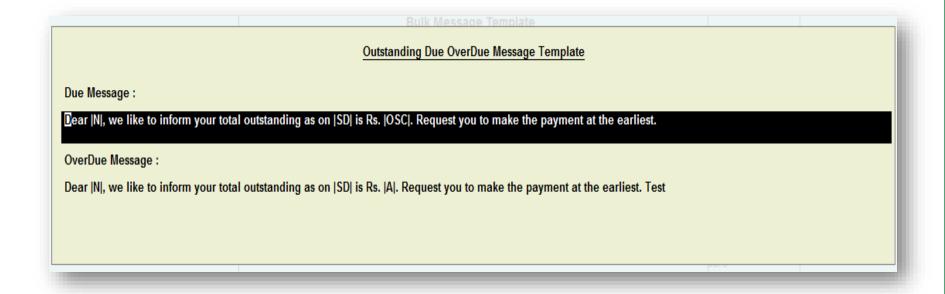

❖ When we select **YES** under **Enter Outstanding Message Template?** the following form appears, where we enter the outstanding message template using the legends.