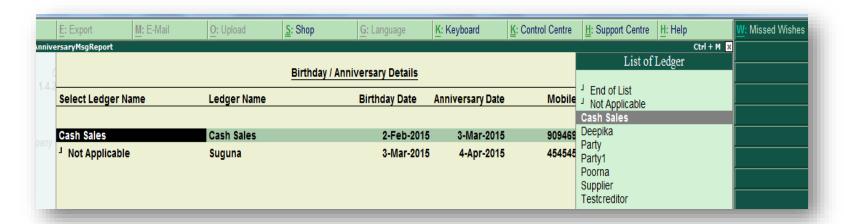

In case if a message has to be sent to a new customer also, we need to select the **Not Applicable** option from the List of Ledger and enter the name manually under the Ledger Name column.

**Scheduled SMS Settings:** 