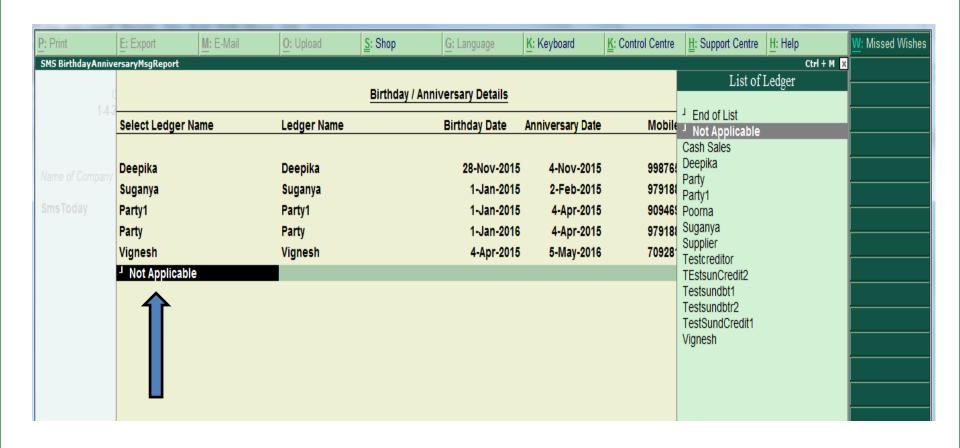

#### **Birthday and Anniversaries:**

❖ Gateway of Tally -> SMS Utilities -> Birthday & Anniversaries

**Birthday & Anniversaries** menu opens the following form. Here we can select the Ledger name from the **List of Ledger** and enter the birthday and anniversary dates of the clients. Mobile number gets mapped automatically from Ledger Master if the ledger contact is given otherwise enter it manually.

In case if a message has to be sent to a new customer also, we need to select the **Not Applicable** option from the List of Ledger and enter the name manually under the Ledger Name column.

**Scheduled SMS Settings:** 