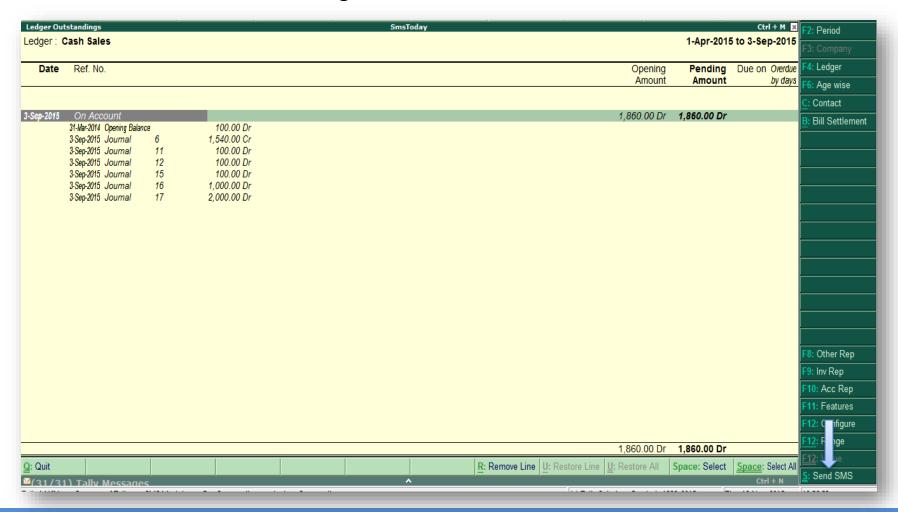

#### **Client Outstanding SMS:**

Gateway of Tally -> SMS Utilities -> Due Reminders

- Click on the send SMS button indicated by arrow
- Once its done, client outstanding details will be sent to the selected customers as SMS