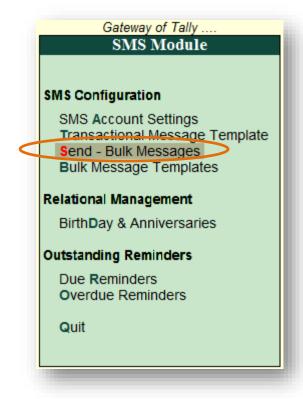

#### **Enable SMS Utilities in Tally:**

❖ As soon as the TCP is loaded 'SMS Utilities' menu gets enabled

#### **Register SMS Account:**

❖ Gateway of Tally -> SMS Utilities -> SMS Account Settings