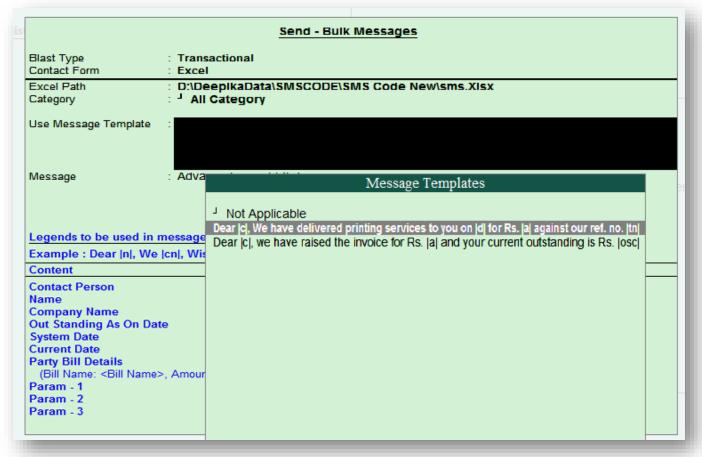

#### **External DB Bulk Messages:**

❖ Gateway of Tally -> SMS Utilities -> Send Bulk Messages

- Under Blast Type we have Promotional and Transactional type
- Select any type for sending bulk messages
- Under Contact Form we have Ledger and Excel
- ❖ Select an option from the list

- ❖ Select the required Message template from the Message Templates list
- ❖ We can edit the message template here in the Message field also

- ❖ The form looks like this when Blast Type is chosen as **Transactional** and Contact Form is chosen as **Excel**
- Give the path for the excel sheet under Excel Path

❖ Similarly, we can also select **YES** under **Enter Transactional Message Template?** For entering transactional message templates using legends in sub form.

Transactional Message Template

1. Dear |c|, We have delivered printing services to you on |d| for Rs. |a| against our ref. no. |tn|

2. Dear |c|, we have raised the invoice for Rs. |a| and your current outstanding is Rs. |osc|

The following screen shot shows the Birthday Message Template and Anniversary Message Template form which gets displayed when we select YES under Enter Birthday/Anniversary Message Template?