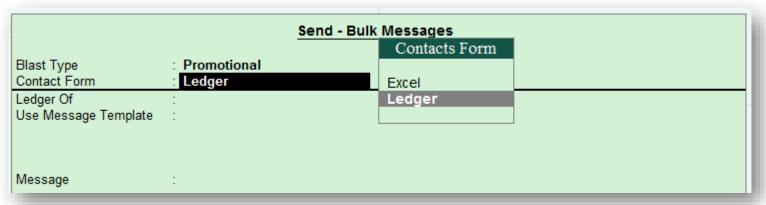

#### **External DB Bulk Messages:**

❖ Gateway of Tally -> SMS Utilities -> Send Bulk Messages

- Under Blast Type we have Promotional and Transactional type
- Select any type for sending bulk messages
- Under Contact Form we have Ledger and Excel
- ❖ Select an option from the list