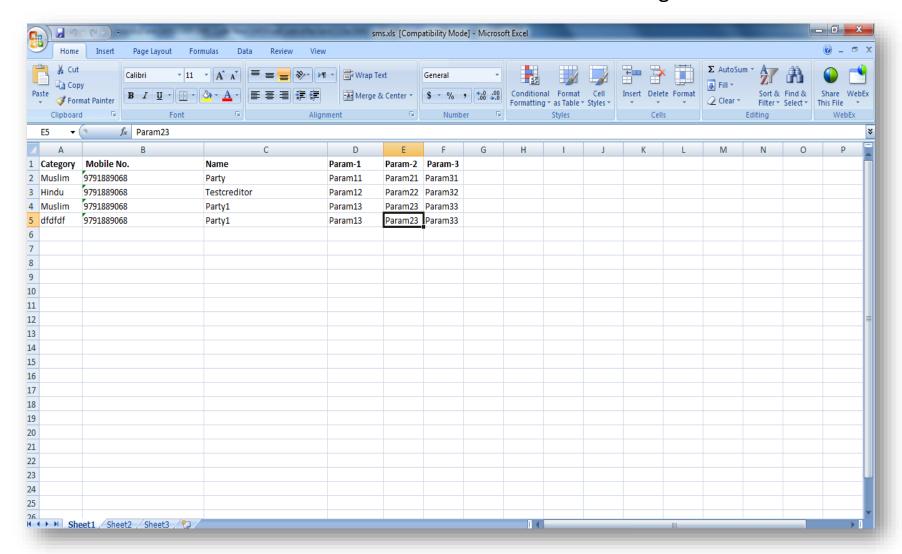

❖ We need to maintain the excel format as shown below for reading the values to send SMS