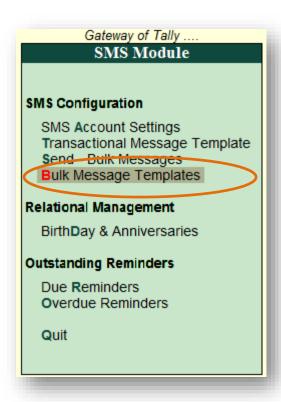

#### **Bulk Message Templates:**

❖ Gateway of Tally -> SMS Utilities -> Bulk Message Templates

- ❖ Bulk Message template is used to send SMS for so many clients at a time
- As soon as we select YES under Enter Promotional Message Template? a sub form opens
- In this sub form we enter the text for the promotional message
- ❖ We can view the number of characters typed in the message.