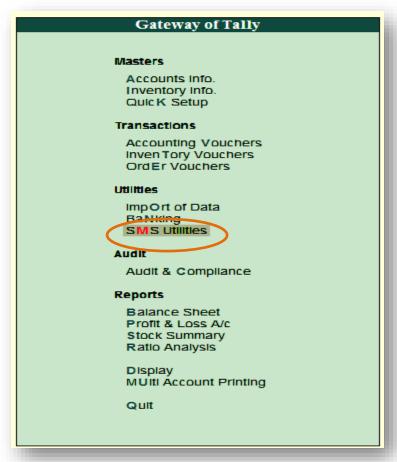

#### **Enable SMS Utilities in Tally:**

❖ As soon as the TCP is loaded 'SMS Utilities' menu gets enabled

#### **Register SMS Account:**

❖ Gateway of Tally -> SMS Utilities -> SMS Account Settings