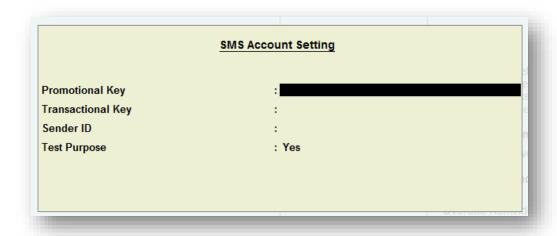

#### **SMS Account Setting:**

There are 4 fields:

- ✓ Promotional Key To send promotional messages like Birthday, Anniversary and Festivals from Excel or Ledger data
- ✓ Transactional Key & Sender Id To send transactional messages like Transaction and Outstanding details from Transaction type or Ledger data
- ✓ Test Purpose To preview the SMS we are sending. When this field is set to 'YES' SMS will not be sent to the clients.