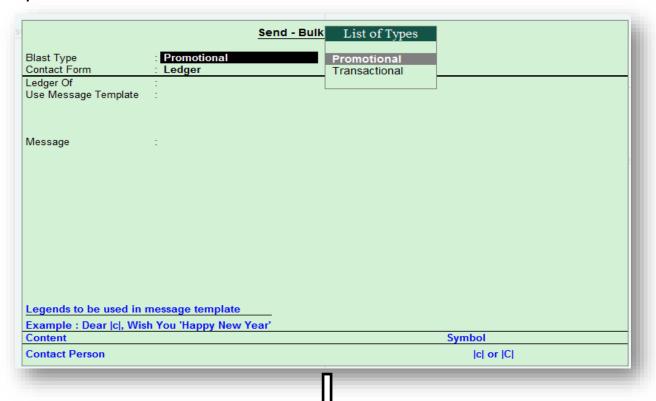

#### **External DB Bulk Messages:**

❖ Gateway of Tally -> SMS Utilities -> Send Bulk Messages

- Under Blast Type we have Promotional and Transactional type
- Select any type for sending bulk messages
- Under Contact Form we have Ledger and Excel
- ❖ Select an option from the list