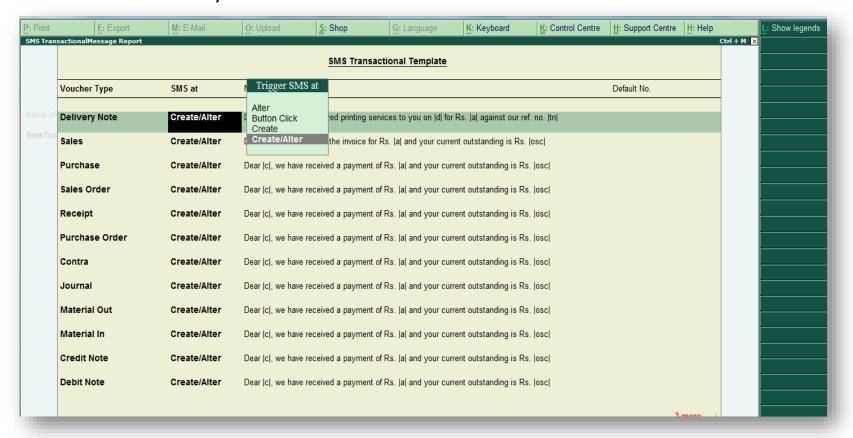

#### <u>Transactional Message Template:</u>

❖ Gateway of Tally -> SMS Utilities -> Transactional Message Template

- ❖ Here we can enter the message templates based on voucher type as per the requirement
- ❖ We can give the default mobile number also if necessary along with the Ledger contact
- Based on SMS Trigger selected by the user, messages are sent in alter mode, button click, create mode or create/alter mode