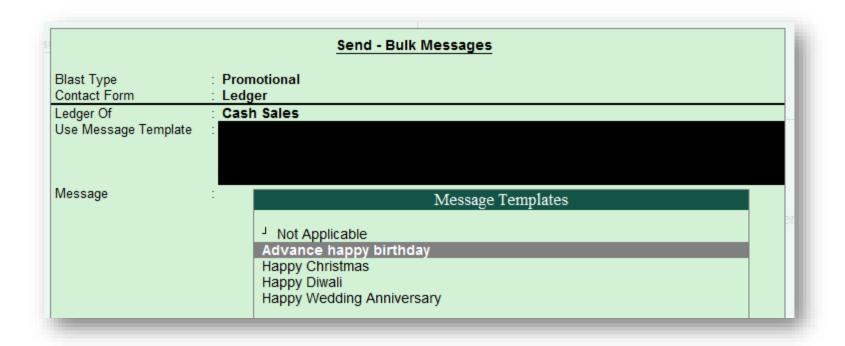

#### **External DB Bulk Messages:**

❖ Gateway of Tally -> SMS Utilities -> Send Bulk Messages

- Under Blast Type we have Promotional and Transactional type
- Select any type for sending bulk messages
- Under Contact Form we have Ledger and Excel
- ❖ Select an option from the list

- ❖ Select the required Message template from the Message Templates list
- ❖ We can edit the message template here in the Message field also

- ❖ The form looks like this when Blast Type is chosen as **Transactional** and Contact Form is chosen as **Excel**
- Give the path for the excel sheet under Excel Path