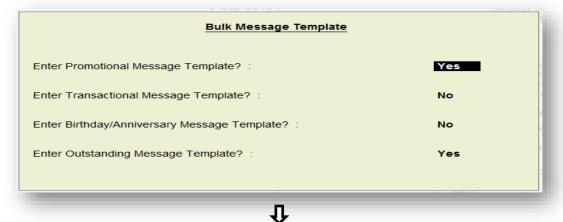

#### **Bulk Message Templates:**

❖ Gateway of Tally -> SMS Utilities -> Bulk Message Templates

- ❖ Bulk Message template is used to send SMS for so many clients at a time
- As soon as we select YES under Enter Promotional Message Template? a sub form opens
- In this sub form we enter the text for the promotional message
- ❖ We can view the number of characters typed in the message.

❖ Similarly, we can also select **YES** under **Enter Transactional Message Template?** For entering transactional message templates using legends in sub form.

Transactional Message Template

1. Dear |c|, We have delivered printing services to you on |d| for Rs. |a| against our ref. no. |tn|